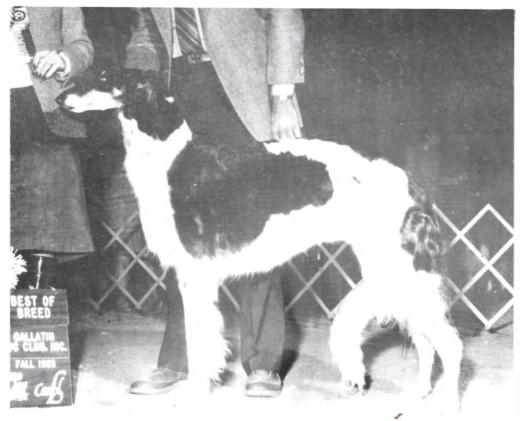

## Somerset Anna Pavlova

April 20, 1980 Breeder: Owner Female Black, White and Tan Jacqueline Gregory-2200 Wolfhound Road Somerset, CA 95684 (209)245-6994

With two BOB's, Anna needs a three point major to finish. Shown seldom in 1985, Anna will be out in 1986, once again exhibiting the elegance, type, and style of the ancient Imperial Russian Hound. Anna will be bred to "Rampley" (Swiftcroft Oh Oh Antonio) in 1986.